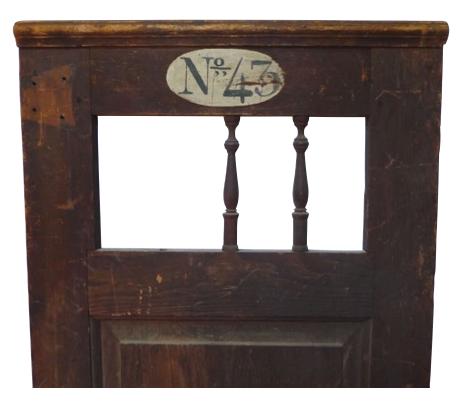

### American Antiques

Period Decorative Arts for the Early American Home

18th c. Meeting House Pew Door Old Note Reads "This is From the Same House Other Pieces Belonging to Russ Kettell"

www.sharonplatt.com