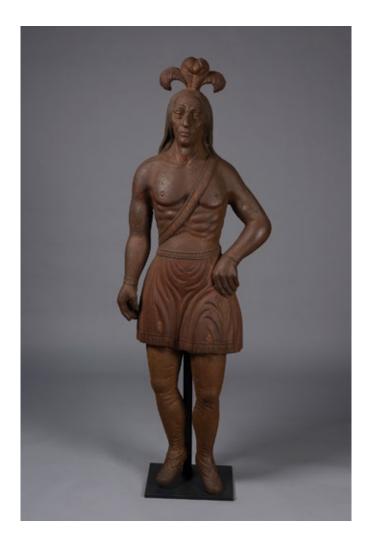

**Cast Iron Indian Figure** 

American, circa 1850 half figure architectural ornament with traces of original paint. Height: 70"

### **KELLY KINZLE**

www.kellykinzleantiques.com 717.495.3395 P.O. BOX 235, NEW OXFORD, PA 17350