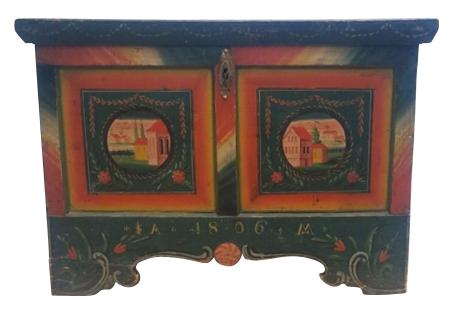

### **Exceptional Diminutive Decorated Blanket Chest**

Signed "A M" Dated 1806. Case Width 31" Height 23 1/2" Scandinavian.