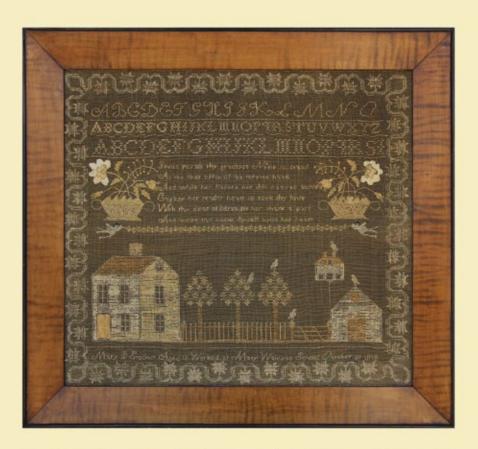

### THOMAS R. LONGACRE ANTIQUES BOOTH #3

Excellent Linsey-Woolsey Portsmouth, New Hampshire Sampler by Mary P. Stocker, worked at Mary Walden's School, 1818.

Sampler size: 15.75 by 17.25 inches.

est. 1947